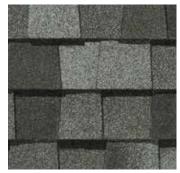

## LANDMARK® PRO COLOR PALETTE

Max Def Resawn Shake

Max Def Colonial Slate

Max Def Cobblestone Gray

Max Def Georgetown Gray

Max Def Weathered Wood

Max Def Driftwood

Max Def Pewter

Max Def Prairie Wood

Max Def Heather Blend

Max Def Shenandoah

Max Def Burnt Sienna

Max Def Moiré Black

Max Def Coastal Blue

Max Def Red Oak

## Max Def Colors

Look deeper. With Max Def, a new dimension is added to shingles with a richer mixture of surface granules. You get a brighter, more vibrant, more dramatic appearance and depth of color. And the natural beauty of your roof shines through.