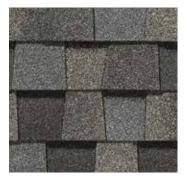

## LANDMARK® PRO COLOR PALETTE

Max Def Resawn Shake

Max Def Colonial Slate

Max Def Cobblestone Gray

Max Def Georgetown Gray

Max Def Weathered Wood

Max Def Driftwood

Max Def Pewter

Max Def Prairie Wood

Max Def Heather Blend

Max Def Shenandoah

Max Def Burnt Sienna

Max Def Moiré Black

Max Def Coastal Blue

Max Def Red Oak

## Max Def Colors

Look deeper. With Max Def, a new dimension is added to shingles with a richer mixture of surface granules. You get a brighter, more vibrant, more dramatic appearance and depth of color. And the natural beauty of your roof shines through.