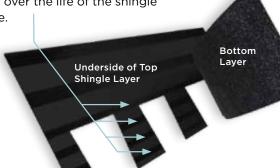

## **Quadra**Bond

Advanced Layering

CertainTeed's specially formulated adhesive adheres shingle layers at four points, more than any other manufacturer. This superior bond provides greater protection against shingle delamination to maximize performance over the life of the shingle in any climate.