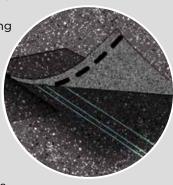

**Nail**Trak

Fast, Accurate, Visible

The new and improved NailTrak nailing line, a feature on CertainTeed designer shingles.

Now NailTrak is brighter than ever before, with high-visibility lines that stand out whether it's daybreak or dusk.

NailTrak removes the guesswork with three separately defined lines, creating a large area to guide your nailing and a smaller area for extreme steep-slope applications.

Diagram for illustrative purposes only.