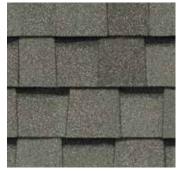

## LANDMARK® PRO COLOR PALETTE

Max Def Resawn Shake

Max Def Colonial Slate

Max Def Cobblestone Gray

Max Def Georgetown Gray

Max Def Weathered Wood

Max Def Driftwood

Max Def Pewter

Max Def Prairie Wood

Max Def Heather Blend

Max Def Shenandoah

Max Def Burnt Sienna

Max Def Moiré Black

Max Def Coastal Blue

Max Def Red Oak

## Max Def Colors

Look deeper. With Max Def, a new dimension is added to shingles with a richer mixture of surface granules. You get a brighter, more vibrant, more dramatic appearance and depth of color. And the natural beauty of your roof shines through.