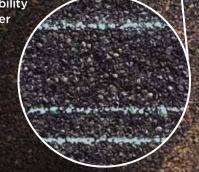

## **Streak**Fighter®

Algae Resistance

The ultimate in stain protection.

Those streaks you see on other roofs in your neighborhood? That's algae, and it's a common eyesore on roofing throughout North America. CertainTeed's **Streak**Fighter technology uses the power of science to repel algae before it can take hold and spread.

StreakFighter's granular blend includes naturally algae-resistant copper, helping your roof maintain its curb appeal and look beautiful for years to come.

Granule with StreakFighter Technology Mineral core Copper layer